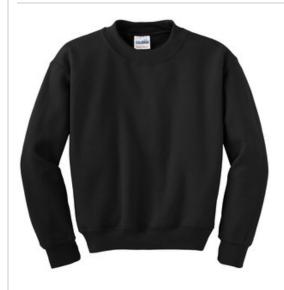

# Youth Heavy Blend™ Crewneck Sweatshirt. 18000B

- 8-ounce, 50/50 cotton/poly
- Double-needle stitching at waistband and cuffs
- 1x1 rib knit collar, cuffs and waistband with spandex

Due to the nature of 50/50 cotton/poly neon fabrics, special care must be taken throughout the printing process.