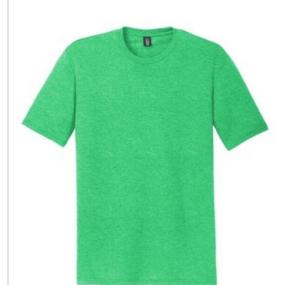

# District <sup>®</sup> Perfect Tri<sup>®</sup>Tee. DM130

Three yarns form the perfect easygoing look.

- 4.5-ounce, 50/25/25 poly/combed ring spun combed cotton/rayon, 32 singles
- Tear-aw ay label
- 1X1 rib knit neck
- shoulder to shoulder taping

Please note: Some colors in this style are produced as both tubular and side seamed. Your order may contain a combination of both tees.

Tri-Blend fabric infuses each garment with unique character. Please allow for slight color variations. Due to the heat sensitivity of tri-blend fabrics, special care must be taken throughout the printing process. Consult your decorator or ink supplier for best printing practices.