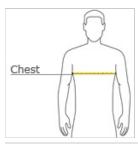

### HOW TO MEASURE

# CHEST WIDTH

Measure under the arm and around the fullest part of the chest with arms down, keeping tape horizontal.

## SIZE CHART

|       | XS    | S     | М     | L     | XL    | 2XL   | 3XL   | 4XL   |
|-------|-------|-------|-------|-------|-------|-------|-------|-------|
| Chest | 32-34 | 35-37 | 38-40 | 41-43 | 44-46 | 47-49 | 50-53 | 54-57 |