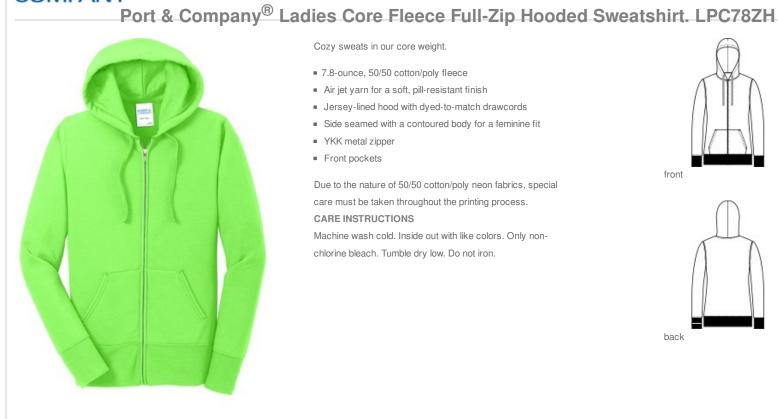

## Cozy sweats in our core weight.

- 7.8-ounce, 50/50 cotton/poly fleece
- Air jet yarn for a soft, pill-resistant finish
- Jersey-lined hood with dyed-to-match drawcords
- · Side seamed with a contoured body for a feminine fit
- YKK metal zipper
- Front pockets

Due to the nature of 50/50 cotton/poly neon fabrics, special care must be taken throughout the printing process. **CARE INSTRUCTIONS** 

Machine wash cold. Inside out with like colors. Only nonchlorine bleach. Tumble dry low. Do not iron.