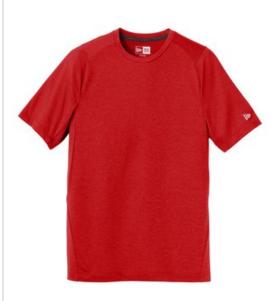

# New Era <sup>®</sup> Series Performance Crew Tee. NEA200

With sport-inspired good looks, this tee beats moisture with unrivaled softness.

- 4-ounce, 100% polyester jersey with moisture-wicking and odor-fighting performance
- Heat transfer label for tag-free comfort
- Embossed New Era neck taping
- Modified raglan sleeves
- New Era flag logo heat transfer on left sleeve
- Underarm gussets