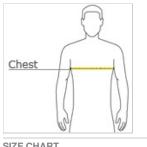

## CHEST WIDTH

Measure under the arm and around the fullest part of the chest with arms down, keeping tape horizontal.

SIZE CHART

|       | S     | М     | L     | XL    | 2XL   | 3XL   | 4XL   |
|-------|-------|-------|-------|-------|-------|-------|-------|
| Chest | 35-37 | 38-40 | 41-43 | 44-46 | 47-49 | 50-53 | 54-57 |