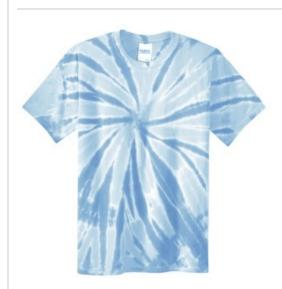

## Tie-Dye Tee. PC147

Colorfully cool, this groovy tee is a surefire way to stand out from the crowd. Starting with a prepared-for-dye blank (which has no optical brighteners or bleaches) and cotton thread ensures vibrant color and a standard fit.

• 5.4-ounce, 100% cotton

The tie dye process infuses each garment with unique character. Please allow for slight color variation.

**CARE INSTRUCTIONS** 

Machine way cold, inside out with like colors. Only nonchlorine bleach when needed. Tumble dry medium. Do not iron.