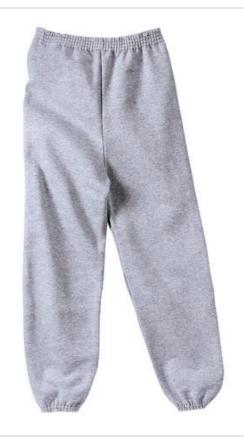

# Youth Core Fleece Sweatpant. PC90YP

Cozy sweats in our core weight.

- 7.8-ounce, 50/50 cotton/poly fleece
- Air jet yarn for softness
- Elastic waistband
- No drawcord
- Elastic bottom cuffs