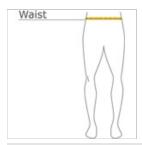

# HOW TO MEASURE

## WAIST

Measure around the smallest part of the natural waist.