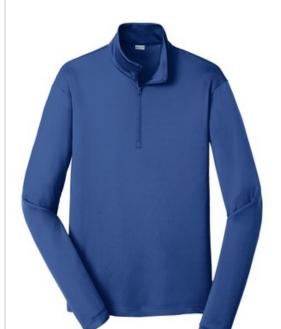

# Sport-Tek<sup>®</sup> PosiCharge<sup>®</sup> Competitor<sup>™</sup> 1/4-Zip Pullover. ST357

This lightweight pullover locks in color and wicks moisture. It's versatile enough for year-round wear.

- 3.8-ounce, 100% polyester interlock with PosiCharge technology
- Removable tag for comfort and relabeling
- Cadet collar
- Reverse coil zipper
- Set-in sleeves
- Open cuffs and hem