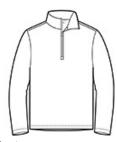

# Sport-Tek<sup>®</sup> PosiCharge<sup>®</sup> Competitor<sup>™</sup> 1/4-Zip Pullover. ST357

This lightweight pullover locks in color and wicks moisture. It's versatile enough for year-round wear.

- 3.8-ounce, 100% polyester interlock with PosiCharge technology
- Removable tag for comfort and relabeling
- Cadet collar
- Reverse coil zipper
- Set-in sleeves
- Open cuffs and hem